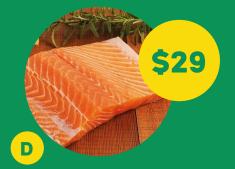

Salmon Special

5 lb. box of Skin-on Salmon Filets

## **SHARE Food Network Order Form**

\*\*Please submit paper orders in Cafeteria by Friday July 7th at 12:00 noon\*\*

All menu items are subject to change due to availability

| ITEM                          | PRICE | QUANTITY | TOTAL |
|-------------------------------|-------|----------|-------|
| A. Value Package              | \$26  |          | \$    |
| B. Sirloin Steak Special      | \$38  |          | \$    |
| C. Mixed Poultry Box          | \$25  |          | \$    |
| D. Salmon Special             | \$29  |          | \$    |
| Order Total                   |       |          |       |
| PAY at a cafeteria register * |       |          | \$    |
| 2. Attach receipt             |       |          |       |
| 3. Drop in SHARE order box    |       |          |       |